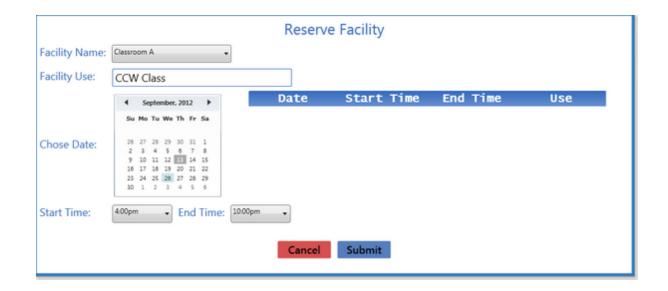

The screen will automatically reset to the opening screen (which asks for the 4473 ID) after a short delay.

| Form 4473                                                                                                                                             |  |
|-------------------------------------------------------------------------------------------------------------------------------------------------------|--|
| This completes your section of the BATF Form 4473.<br>Please hord to the BATF form 4473.<br>Please hore a valid government issued photo ID available. |  |

The clerk may now verify and Process Customer 4473 [21].

Back Continue

### 2.3 Denied 4473

4473 12

Denied 4473 records may be viewed at any time.

Go to the Firearms 77 tab; click the **4473** icon.

Select List Denied 4473s from the drop-down menu.

The list of **Denied 4473s** is displayed.