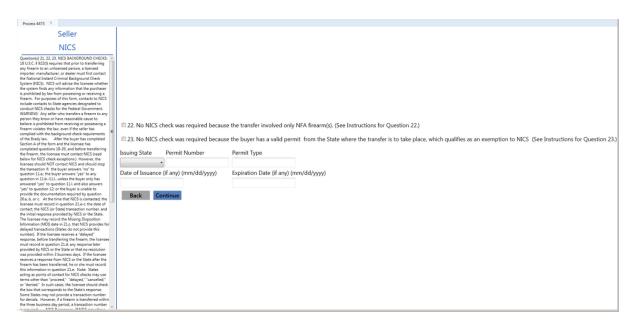

|
|                                                                                                                                                                                                                                                                                                                                    | Back Continue                                                                                                                                                                                                                  |

Check/enter the information which applies. Use the scroll bar on the left to access all of the instructions for that page. Click **Continue.** 



The list of unsold firearms is shown. The firearm may be selected from the list by either scanning the log number, entering the log number or clicking the box for the firearm in the **Select** column.

|                                  |              | Select the firearms that are being transferred on this 4473     |                |           |           |               |         |
|----------------------------------|--------------|-----------------------------------------------------------------|----------------|-----------|-----------|---------------|---------|
|                                  | 1            | Back Continue Click continue after selecting one or more items. |                |           |           |               |         |
| Log#                             | Manu