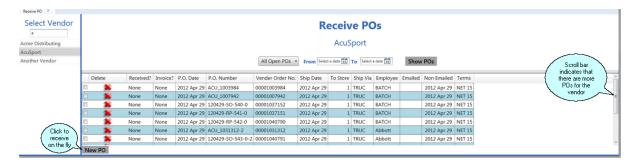

oice | )          |          |               |                                                                 |  |  |  |  |  |  |  |  |

Once the vendor has been selected, the open Purchase Orders for that vendor will be displayed. Note that the selected vendor's name is shown below the **Receive POs** heading.

In the **Receive POs** section, the boxes to the left are for selecting a Purchase Order. If there have been zero items received on a Purchase Order, there will be a *s* in the **Delete** column so that the Purchase Order may be deleted.

**Received?** indicates None or Partial to signify whether there have been any items received on the Purchase Order

**Invoice?** indicates None if none of the items have been invoiced or Partial if some of the received items have been invoiced



Click in the selection box for the Purchase Order you will be receiving. Bold printed items are non-firearms and may have quantities entered by double-clicking on the number in the **Qty Rcvd** column. You may also scan each UPC (or manually key it in and click **Enter UPC** or click Enter on your keyboard) which will incrementally increase the number in the **Qty Rcvd** column. Firearms will prompt for specific information (e.g. Importer, serial numbers) immediately. Multiple serial numbers may be entered (typed or scanned) for identical gun models by using a comma (,) between each of the serial numbers. Received firearms will be listed to the left side of the screen.

|                 |                  |            |          |                |