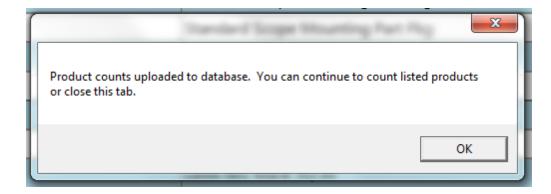

|  |  |  |
|                       | 0052175304231                               | Levis 501 Black 36/32                             | -6              | \$0.00      |                        |              |               |  |  |  |  |
| Selected Filters      |                                             | 0 1 2 3 4 5 6 7 8 9                               | BKSP ENTER      |             |                        |              |               |  |  |  |  |
| 1 Filter              |                                             | Click on submit after counts are complet Click Su | bmit ork range. |             |                        |              |               |  |  |  |  |

Once **Submit** is selected, the saved information may be viewed/printed in the Product Stock Adjustment Report.



# 27 POS Management

**POS Management** is the resource for tracking and cash information for your register drawers. The information may be tracked by location or by individual clerks/personnel.



From the **POS Management** tab, you may:

- Assign a Drawer [145] to track the amount of cash released, the cash register and the cashier to which the drawer was assigned.
- Do a Cash Drop to specify the amount of cash, cashier and register from which the cash was removed to be deposited in the safe.
- Return a Drawer to track the return of a drawer from a specific cashier and register along with the amount of cash.
- Run a Cash Report.

## 27.1 Assign Drawer

POS Management

Cash drawers may be assigned to a specific cashier and/or register to allow for the

tracking of the amount of cash wh