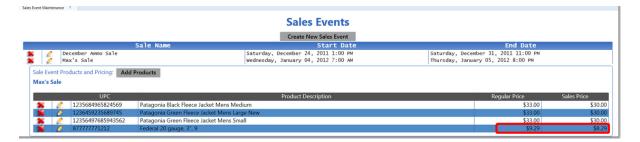

", 9       | 662  | \$9.29  |   |
|                            |                          | 888523556122  | Federal 20 gauge, 2 3/4", 8.5 | -110 | \$9.29  |   |
|                            |                          | 936747637663  | Federal 20 gauge, 2 3/4", 8   | 110  | \$9.29  |   |
|                            |                          | 987845744881  | Federal 20 gauge, 3", 6       | 659  | \$9.29  |   |
|                            |                          | 998356562543  | Federal 20 gauge, 3", 8       | 103  | \$9.29  | ( |
| Clear                      |                          | Select All Ur | nselect All                   |      |         |   |

Click the **Adjust Selection by Amount** button. The **Regular Price** and **Sales Price** display the discount for the item(s).



### 40.2 Edit Sales Event

Sales Events

An existing Sales Event may be edited at any time.

To edit a sales event, go to the Pricing 147 tab; click the **Sales Event** icon.



To edit the name of the Sales Event, click *interview* next to the **Sale Name**.

| Delete Edit            | Sales Events                         |                                      |
|------------------------|--------------------------------------|--------------------------------------|
| Symbol ( Symbol )      | Create New Sales Event               |                                      |
| Sale Name              | Start Date                           | End Date                             |
| 🌋 🧷 December Ammo Sale | Saturday, December 24, 2011 1:00 PM  | Saturday, December 31, 2011 11:00 PM |
| 🐒 📝 Max's