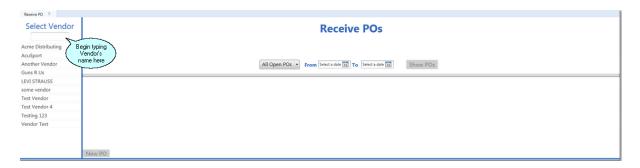

| Qty Rc        |
|     | New PO |           |          |             | UPC               | -                | C           | Scan U<br>Descriptio | PC here:  | 220-701-0 |         |             |          |             |     | Rcyd On<br>12/20/2012 | Qty Rc        |

#### 36.5 Receive PO

Receiving 158

**Receive PO** is where you may receive a Purchase Order and edit previously or currently received items on processed Purchase Orders. You may also Receive on the  $fly_{165}$  if a Purchase Order has not been created.

To receive items on a Purchase Order, go to the Receiving [158] tab; click **Receive PO**.



Select a vendor from the list, or begin typing the vendor's name in the **Select Vendor** box to reduce the vendor list to match your input. Click to select the vendor.



Once the vendor has been selected, the open Purchase Orders for that vendor will be displayed. Note that the selected vendor's name is shown below the **Receive POs** heading.

In the **Receive POs** section, the boxes to the left are for selecting a Purchase Order. If there have been zero items received on a Purchase Order, there will be a *s* in the **Delete** column so that the Purchase Order may be deleted.

**Received?** indicates None or Partial to signify whether there have been any items received on the Purchase Order **Invoice?** indicates None if none of the items have been invoiced or Partial if some of the received items have been invoiced

| Receive PO X<br>Select Vendor<br>a<br>Acme Distributing<br>AcuSport |        |           |          |             |                   |