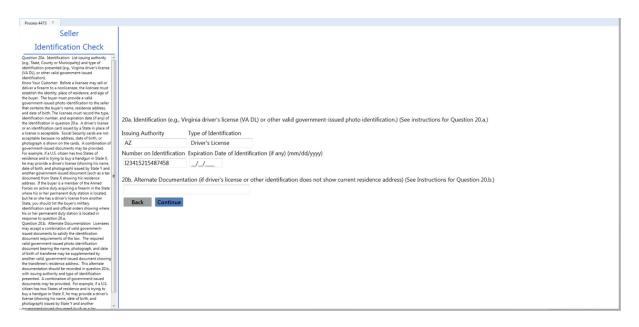

|
|                                                                                                                                                                                                                                                                                  | 19. Gun Show Information<br>(If sale at a Gun Show or other qualifying event, select from your defined list.)<br>Select gun show, if any v Retree Lia<br>Back Continue |

If the Information is already a part of the customer's record (in the Primary ID field in the customer record), information will populate for the fields.

Click **Continue**. (You may click **Back** at any time to move back one page.)



This information will need to be manually entered, if it applies. Click Continue.

| Process 4473 X                                                                                                                                                                                                                                                                                                                     |                                                                                                                                                                                                                                |
|------------------------------------------------------------------------------------------------------------------------------------------------------------------