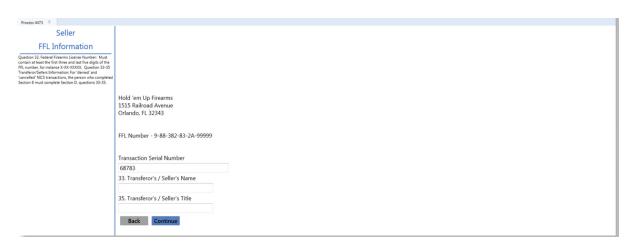

The entire FFL number will not print on **4473** forms by default. You may change the settings to have the entire FFL number print 210.

The electronic **4473** will ask for the firearm(s) being purchased, and a hold will be placed for the firearm(s) until the firearm transaction 33 has been completed.