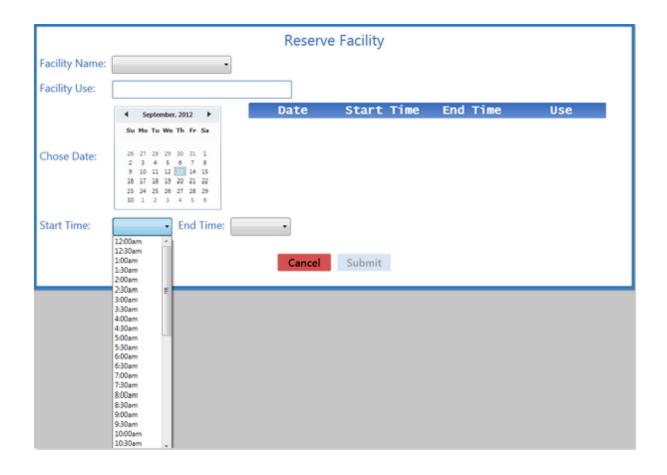

The screen will automatically reset to the opening screen (which asks for the 4473 ID) after a short delay.

| Form 4473                                                                                                                                             |  |
|-------------------------------------------------------------------------------------------------------------------------------------------------------|--|
| This completes your section of the BATF Form 4473.<br>Please hord to the BATF form 4473.<br>Please hore a valid government issued photo ID available. |  |

The clerk may now verify and Process Customer 4473 [21].

Back Continue

### 2.3 Denied 4473

4473 12

Denied 4473 records may be viewed at any time.

Go to the Firearms 77 tab; click the **4473** icon.

Select List Denied 4473s from the drop-down menu.

The list of **Denied 4473s** is displayed.