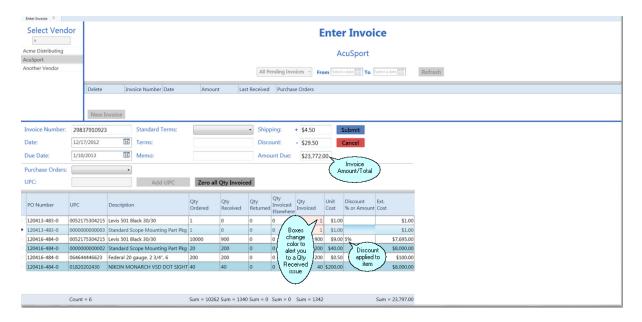

ly applied to COGS)

**Discount**: discount amount included on the invoice which WILL NOT be applied to items

**Amount Due**: the final total on the invoice (The system will use this to make sure that the invoice balances with the Purchase Order totals while also figuring in all shipping and discounts. If it does not balance, a notification window will appear once the **Submit** button is selected.)

To enter discounts which will be applied to specific items, enter the percentage (e.g. 5%) or dollar amount (e.g. 1.50) in the **Discount % or Amount** column next to the appropriate item. The calculation will be shown immediately in the **Ext. Cost** column.

Once the information is completed, click **Submit**. (Clicking **Cancel** will close the selected Purchase Order(s) without saving.)



If the **Qty Invoiced** errors are not corrected, a window will alert you to correct them (either receive those items or set the Qty Invoiced to zero). If the **Amount Due** does not balance with the **Sum** of the **Ext. Cost** plus **Shipping** less **Discount**, the following window will appear.

| Totals do not match                                                         |                       | x        |
|-----------------------------------------------------------------------------|-----------------------|----------|
| Calculated total of \$23,770.00 does not eq<br>\$23,772.00.<br>Save anyway? | ual the entered Amoun | t Due of |
|                                                                             | Yes                   | No       |

Clicking **Yes** will save the infor