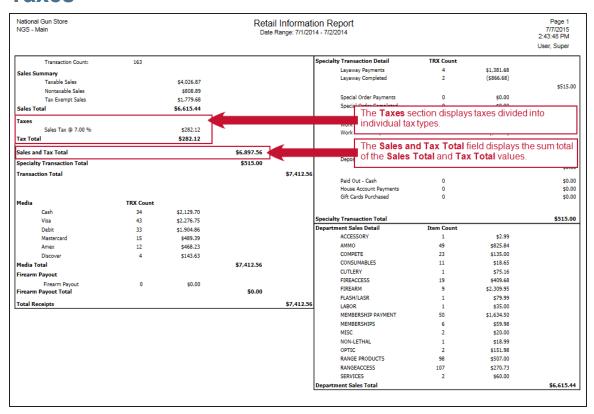

services are not a substitute for the advice of an Attorney.

You are encouraged to seek the advice of your own attorney concerning the use and legality of this program, documentation, and forms.

| Retail Information Report User Guide | 1 |
|--------------------------------------|---|
| The Retail Information Report screen | 3 |
| Transactions and Sales Totals        |   |
| Taxes                                | 5 |
| Specialty Transactions               | 6 |
| Receipts and Payouts                 | 7 |

### The Retail Information Report screen

The **Retail Information Report** screen allows the user to review and print a comprehensive report showing daily transaction counts and total sales amounts for a selected date range.



#### **Transactions and Sales Totals**



#### **Taxes**



### **Specialty Transactions**



## **Receipts and Payouts**