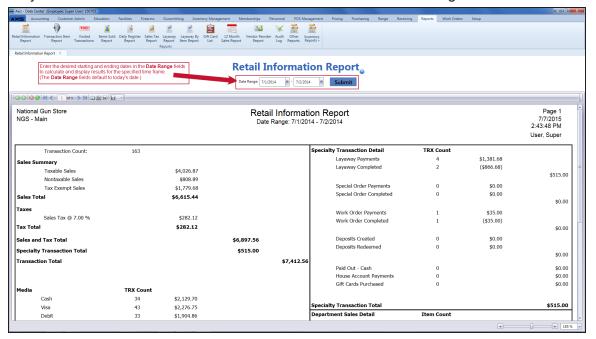

### The Retail Information Report screen

The **Retail Information Report** screen allows the user to review and print a comprehensive report showing daily transaction counts and total sales amounts for a selected date range.