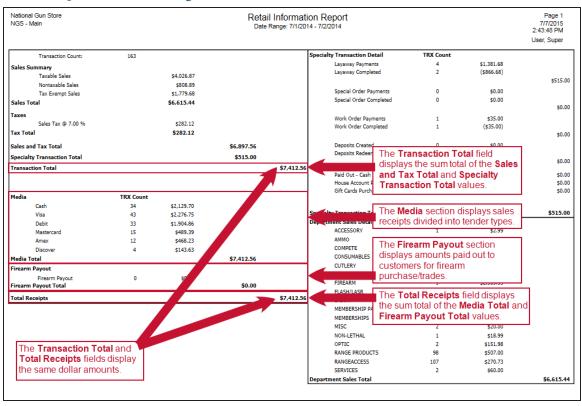

# **Retail Information Report User Guide**

This document provides an overview of the features in the **Retail Information Report**.

| National Gun Store<br>NGS - Main |           | Retail Information Report Date Range: 7/1/2014 - 7/2/2014 |            |                  |                              |            |            |            |
|----------------------------------|-----------|-----------------------------------------------------------|------------|------------------|------------------------------|------------|------------|------------|
| Transaction Count:               | 163       |                                                           |            |                  | Specialty Transaction Detail | TRX Count  |            |            |
| Sales Summary                    |           |                                                           |            |                  | Layaway Payments             | 4          | \$1,381.68 |            |
| Taxable Sales                    |           | \$4,026,87                                                |            |                  | Layaway Completed            | 2          | (\$866.68) |            |
| Nontaxable Sales                 |           | \$808.89                                                  |            |                  |                              |            |            | \$515.00   |
| Tax Exempt Sales                 |           | \$1,779.68                                                |            |                  | Special Order Payments       | 0          | \$0.00     |            |
| Sales Total                      |           | \$6.615.44                                                |            |                  | Special Order Completed      | 0          | \$0.00     |            |
| _                                |           | •-,                                                       |            |                  |                              |            |            | \$0.00     |
| Taxes                            |           |                                                           |            |                  | Work Order Payments          | 1          | \$35.00    |            |
| Sales Tax @ 7.00 %               |           | \$282,12                                                  |            |                  | Work Order Completed         | 1          | (\$35.00)  |            |
| Tax Total                        |           | \$282.12                                                  |            |                  | l                            |            |            | \$0.00     |
| Sales and Tax Total              |           |                                                           | \$6,897.56 |                  | Deposits Created             | 0          | \$0.00     |            |
| Specialty Transaction Total      |           |                                                           | \$515.00   |                  | Deposits Redeemed            | 0          | \$0.00     |            |
| Transaction Total                |           |                                                           | \$515100   | \$7,412,56       |                              |            |            | \$0.0      |
| Transaction Total                |           |                                                           |            | \$7,412.56       | Paid Out - Cash              | 0          |            | \$0.0      |
|                                  |           |                                                           |            |                  | House Account Payments       | 0          |            | \$0.0      |
|                                  |           |                                                           |            |                  | Gift Cards Purchased         | 0          |            | \$0.0      |
| Media                            | TRX Count |                                                           |            |                  |                              |            |            |            |
| Cash                             | 34        | \$2,129.70                                                |            |                  | L                            |            |            |            |
| Visa                             | 43        | \$2,276.75                                                |            |                  | Specialty Transaction Total  |            |            | \$515.00   |
| Debit                            | 33        | \$1,904.86                                                |            |                  | Department Sales Detail      | Item Count |            |            |
| Mastercard                       | 15        | \$489.39                                                  |            |                  | ACCESSORY                    | 1          | \$2.99     |            |
| Amex                             | 12        | \$468.23                                                  |            |                  | AMMO                         | 49         | \$825.84   |            |
| Discover                         | 4         | \$143.63                                                  |            |                  | COMPETE                      | 23         | \$135.00   |            |
| Media Total                      |           |                                                           | \$7,412.56 |                  | CONSUMABLES                  | 11         | \$18.65    |            |
| Firearm Payout                   |           |                                                           |            |                  | CUTLERY                      | 1          | \$75.16    |            |
| Firearm Payout                   | 0         | \$0.00                                                    |            |                  | FIREACCESS                   | 19         | \$409.68   |            |
| Firearm Payout Total             |           |                                                           | \$0.00     |                  | FIREARM                      | 9          | \$2,309.95 |            |
| Total Receipts                   |           |                                                           |            | \$7,412,56       | FLASH/LASR                   | 1          | \$79.99    |            |
| Total Receipts                   |           |                                                           |            | <b>\$7712130</b> | LABOR                        | 1<br>50    | \$35.00    |            |
|                                  |           |                                                           |            |                  | MEMBERSHIP PAYMENT           |            | \$1,634.50 |            |
|                                  |           |                                                           |            |                  | MEMBERSHIPS                  | 6<br>2     | \$59.98    |            |
|                                  |           |                                                           |            |                  | MISC                         | _          | \$20.00    |            |
|                                  |           |                                                           |            |                  | NON-LETHAL                   | 1          | \$18.99    |            |
|                                  |           |                                                           |            |                  | OPTIC                        | 2<br>98    | \$151.98   |            |
|                                  |           |                                                           |            |                  | RANGE PRODUCTS               |            | \$507.00   |            |
|                                  |           |                                                           |            |                  | RANGEACCESS                  | 107        | \$270.73   |            |
|                                  |           |                                                           |            |                  | SERVICES                     | 2          | \$60.00    |            |
|                                  |           |                                                           |            |                  | Department Sales Total       |            |            | \$6,615.44 |

### The Retail Information Report screen

The **Retail Information Report** screen allows the user to review and print a comprehensive report showing daily transaction counts and total sales amounts for a selected date range.

#### **Transactions and Sales Totals**

#### **Taxes**

### **Specialty Transactions**

## **Receipts and Payouts**