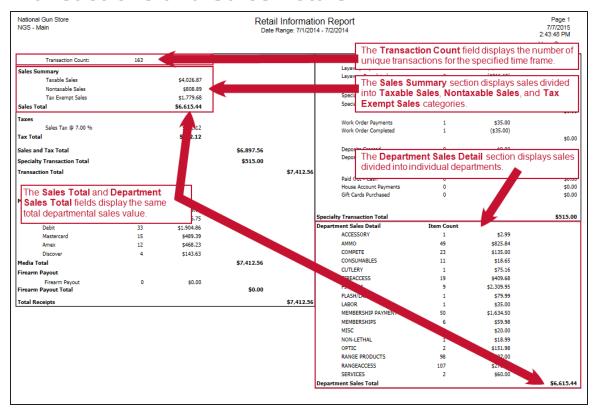

port products and services are not a substitute for the advice of an Attorney.

You are encouraged to seek the advice of your own attorney concerning the use and legality of this program, documentation, and forms.

| Retail Information Report User Guide | 1 |
|--------------------------------------|---|
| The Retail Information Report screen | 3 |
| Transactions and Sales Totals        |   |
| Taxes                                | 5 |
| Specialty Transactions               | 6 |
| Receipts and Payouts                 | 7 |

### The Retail Information Report screen

The **Retail Information Report** screen allows the user to review and print a comprehensive report showing daily transaction counts and total sales amounts for a selected date range.



#### **Transactions and Sales Totals**



#### **Taxes**



### **Specialty Transactions**



## **Receipts and Payouts**