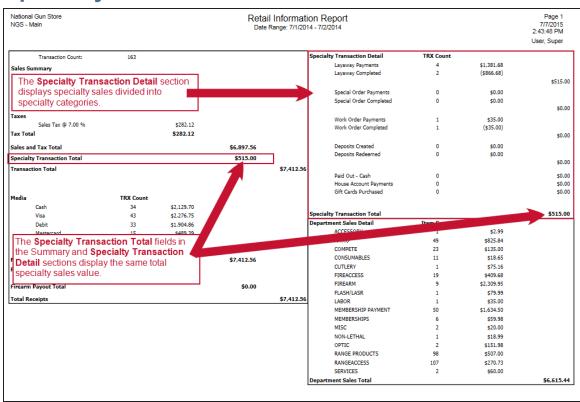

the advice of an Attorney.

You are encouraged to seek the advice of your own attorney concerning the use and legality of this program, documentation, and forms.

| Retail Information Report User Guide | 1 |
|--------------------------------------|---|
| The Retail Information Report screen | 3 |
| Transactions and Sales Totals        |   |
| Taxes                                | 5 |
| Specialty Transactions               | 6 |
| Receipts and Payouts                 | 7 |

### The Retail Information Report screen

The **Retail Information Report** screen allows the user to review and print a comprehensive report showing daily transaction counts and total sales amounts for a selected date range.



#### **Transactions and Sales Totals**



#### **Taxes**



### **Specialty Transactions**



## **Receipts and Payouts**