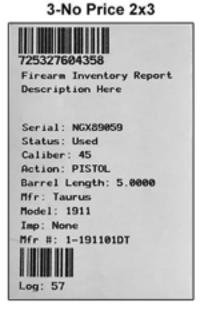

### **AXIS Setup - Label Printer Setup - Label Examples**

# 1-Small Price 2x3 Log: 57 MAN: Taurus MOD: 1911 CAL: 45 S/N: NGX89059 TYP: PISTOL IMP: None DESC: Firearm Inventory Report Description Here COND: Light Scratches 725327604358 All AXIS Fir \$499.99











## Product Labels

### 1-Product 1.5x1

725327604358 Taurus 1911 45 \$720.95 All AXIS Firearms

### 2-Shelf 2x1



### 3-Shelf 1.25x2.5



\$720.95

### 4-No Price Product 1.5x1



### 5-No Price Shelf 2x1



### 6-No Price Shelf 1.25x2.5



### Serial Labels

### 1-Shelf 1.25x2.5

8927389623 Centurion 12 Gun Safe Me S/N: 521-AC193 \$569.00

### 2-No Price Shelf 1.25x2.5

8927389623 Centurion 12 Gun Safe Me S/N: 521-AC193