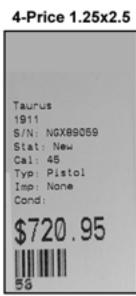

### **AXIS Setup - Label Printer Setup - Label Examples**

# 1-Small Price 2x3 Log: 57 MAN: Taurus MOD: 1911 CAL: 45 S/N: NGX89059 TYP: PISTOL IMP: None DESC: Firearm Inventory Report Description Here COND: Light Scratches 725327604358 All AXIS Fir \$499.99











## Product Labels

### 1-Product 1.5x1

725327604358 Taurus 1911 45 \$720.95 All AXIS Firearms

### 2-Shelf 2x1



### 3-Shelf 1.25x2.5



\$720.95

### 4-No Price Product 1.5x1



### 5-No Price Shelf 2x1



### 6-No Price Shelf 1.25x2.5



### Serial Labels

### 1-Shelf 1.25x2.5

8927389623 Centurion 12 Gun Safe Me S/N: 521-AC193 \$569.00

### 2-No Price Shelf 1.25x2.5

8927389623 Centurion 12 Gun Safe Me S/N: 521-AC193