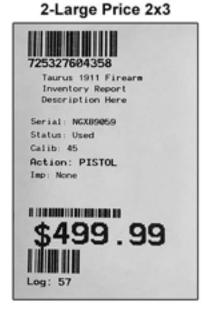

### **AXIS Setup - Label Printer Setup - Label Examples**

# 1-Small Price 2x3 Log: 57 MAN: Taurus MOD: 1911 CAL: 45 S/N: NGX89059 TYP: PISTOL IMP: None DESC: Firearm Inventory Report Description Here COND: Light Scratches 725327604358 All AXIS Fir \$499.99











## Product Labels

### 1-Product 1.5x1

725327604358 Taurus 1911 45 \$720.95 All AXIS Firearms

### 2-Shelf 2x1



### 3-Shelf 1.25x2.5



\$720.95

### 4-No Price Product 1.5x1



### 5-No Price Shelf 2x1



### 6-No Price Shelf 1.25x2.5



### Serial Labels

### 1-Shelf 1.25x2.5

8927389623 Centurion 12 Gun Safe Me S/N: 521-AC193 \$569.00

### 2-No Price Shelf 1.25x2.5

8927389623 Centurion 12 Gun Safe Me S/N: 521-AC193