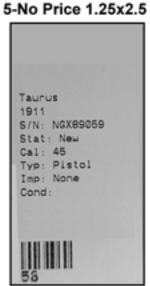

### **AXIS Setup - Label Printer Setup - Label Examples**

# 1-Small Price 2x3 Log: 57 MAN: Taurus MOD: 1911 CAL: 45 S/N: NGX89059 TYP: PISTOL IMP: None DESC: Firearm Inventory Report Description Here COND: Light Scratches 725327604358 All AXIS Fir \$499.99











## Product Labels

### 1-Product 1.5x1

725327604358 Taurus 1911 45 \$720.95 All AXIS Firearms

### 2-Shelf 2x1



### 3-Shelf 1.25x2.5



\$720.95

### 4-No Price Product 1.5x1



### 5-No Price Shelf 2x1



### 6-No Price Shelf 1.25x2.5



### Serial Labels

### 1-Shelf 1.25x2.5

8927389623 Centurion 12 Gun Safe Me S/N: 521-AC193 \$569.00

### 2-No Price Shelf 1.25x2.5

8927389623 Centurion 12 Gun Safe Me S/N: 521-AC193